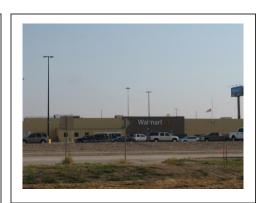

LISTING AGENT: Roger C. Rankin CELL NUMBER: 308-464-1122 Commercial

LOT SIZE 520.46 x 251.09 (3 Acre)

IMPORTANT NOTICE: Improvements are not in place at this time, but are under planning.

**INFORMATION:** This lot is directly South of the current location of WalMart. The

Grocery chain has been extremely busy with greater volumes of traffic than originally anticipated. It is also very close to the

location of the new motel that is currently under

construction. This lot is a choice location for development.